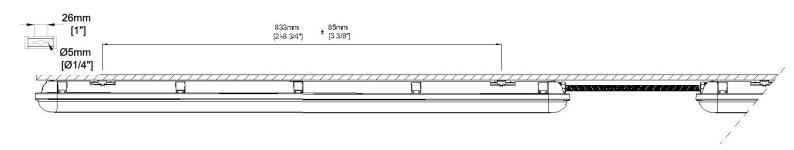

### **Mounting:**

Surface Mounting Option (Connect 10 units max )

Suspended Mounting Option(Connect 10 units max)