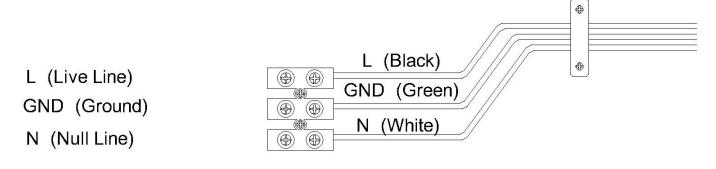

# LED Vapor Tight / Linear Fixture Luminaries

# **Installation Guide**

# **IK08/Wet Location**

#### ! Warning:

- Turn power off before inspection, installation or removal.
- Properly ground electrical enclosure.
- Make sure all install firmly.
- After installation cannot open the luminaries for cleaning and maintain.
- Use only UL approved wire for input/output connections, Minimum size 18 AWG.

#### **Systems Included:**



### **Mounting:**

Surface Mounting Option (Connect 10 units max )



Suspended Mounting Option(Connect 10 units max)



## J-Box Mounting Option



## Wiring:



Wiring of Standard



Wiring of Emgency