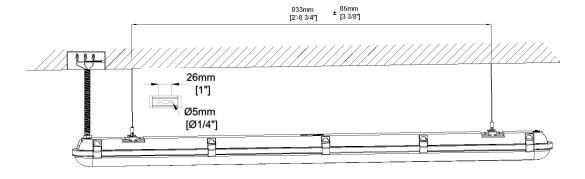

### **Mounting:**

Surface Mounting Option (Connect 10 units max )

Suspended Mounting Option(Connect 10 units max)