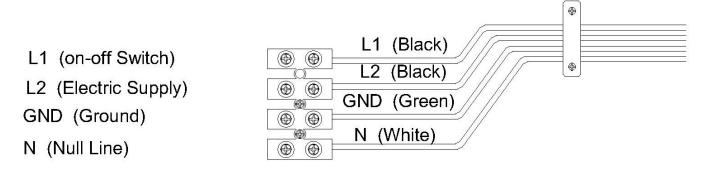

# LED Vapor Tight / Linear Fixture Luminaries

# **Installation Guide**

# **IK08/Wet Location**

#### ! Warning:

- Turn power off before inspection, installation or removal.
- Properly ground electrical enclosure.
- Make sure all install firmly.
- After installation cannot open the luminaries for cleaning and maintain.
- Use only UL approved wire for input/output connections, Minimum size 18 AWG.

#### **Systems Included:**



### **Mounting:**

Surface Mounting Option (Connect 10 units max )



Suspended Mounting Option(Connect 10 units max)



## J-Box Mounting Option



## Wiring:



Wiring of Standard



Wiring of Emgency