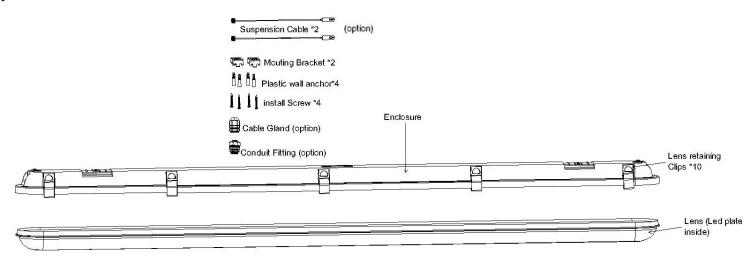

# LED Vapor Tight / Linear Fixture Luminaries

# **Installation Guide**

# **IK08/Wet Location**

#### ! Warning:

- Turn power off before inspection, installation or removal.
- Properly ground electrical enclosure.
- Make sure all install firmly.
- After installation cannot open the luminaries for cleaning and maintain.
- Use only UL approved wire for input/output connections, Minimum size 18 AWG.

#### **Systems Included:**



### **Mounting:**

Surface Mounting Option (Connect 10 units max )



Suspended Mounting Option(Connect 10 units max)



## J-Box Mounting Option



## Wiring:



Wiring of Standard



Wiring of Emgency