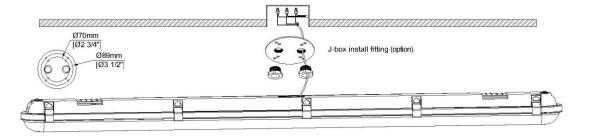

# LED Vapor Tight / Linear Fixture Luminaries

# **Installation Guide**

# **IK08/Wet Location**

#### ! Warning:

- Turn power off before inspection, installation or removal.
- Properly ground electrical enclosure.
- Make sure all install firmly.
- After installation cannot open the luminaries for cleaning and maintain.
- Use only UL approved wire for input/output connections, Minimum size 18 AWG.

#### **Systems Included:**



### **Mounting:**

Surface Mounting Option (Connect 10 units max )



Suspended Mounting Option(Connect 10 units max)



## J-Box Mounting Option



## Wiring:



Wiring of Standard



Wiring of Emgency